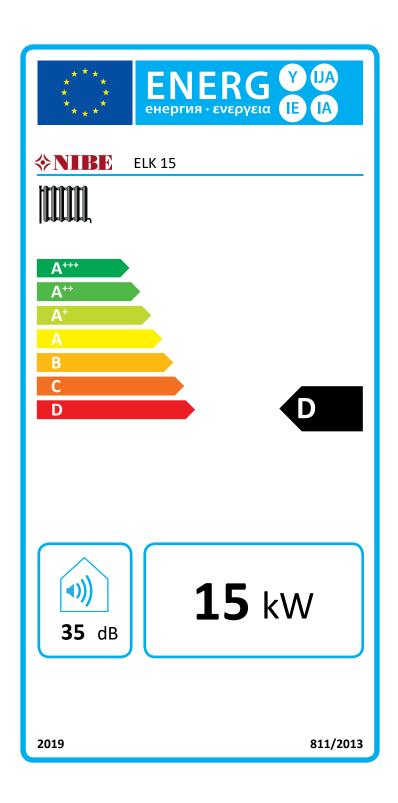

## Electrical boiler for space heating

| Supplier's name:                                                        | NIBE   |     |
|-------------------------------------------------------------------------|--------|-----|
| Model:                                                                  | ELK 15 |     |
| Seasonal space heating energy<br>efficiency class, average climate:     | D      |     |
| Rated heat output (Pdesign),<br>average climate:                        | 15     | kW  |
| Sound power level L <sub>wa</sub> indoors                               | 35     | dB  |
| Annual electricity consumption<br>for water heating, average<br>climate | 33850  | kWh |